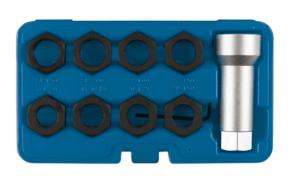

## **Axle Spindle Rethreading Kit 9pc**

Axle spindle rethreading kit for rethreading damaged or rusted axle spindles.

## **Additional Information**

- Thread repair die set used to clean or repair spindle threads, axle studs and wheel stud threads.
- Contents: M24 x 1.50, M24 x 2.00, M22 x 1.00, M22 x 1.50, M20 x 1.50, M20 x 1.25, 13/16" x 20 UNEF and 3/4" x 20 UNEF. Includes deep socket for dies.
- Dies are manufactured from chrome molybdenum.
- · Spiraled flutes help prevent cross threading and give a stronger cutting surface.
- Use with 1/2" square drive tooling or 27mm spanner.