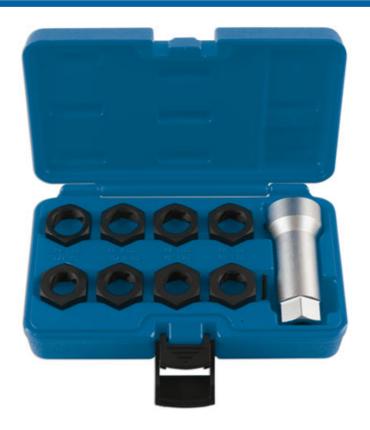

## **Axle Spindle Rethreading Kit 9pc**

Axle spindle rethreading kit for rethreading damaged or rusted axle spindles.

## **Additional Information**

- Thread repair die set used to clean or repair spindle threads, axle studs and wheel stud threads.
- Contents: M24 x 1.50, M24 x 2.00, M22 x 1.00, M22 x 1.50, M20 x 1.50, M20 x 1.25, 13/16" x 20 UNEF and 3/4" x 20 UNEF. Includes deep socket for dies.
- Dies are manufactured from chrome molybdenum.
- · Spiraled flutes help prevent cross threading and give a stronger cutting surface.
- Use with 1/2" square drive tooling or 27mm spanner.