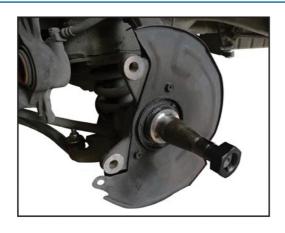

## **Axle Spindle Rethreading Kit 9pc**

Axle spindle rethreading kit for rethreading damaged or rusted axle spindles.

## **Additional Information**

- Thread repair die set used to clean or repair spindle threads, axle studs and wheel stud threads.
- Contents: M24 x 1.50, M24 x 2.00, M22 x 1.00, M22 x 1.50, M20 x 1.50, M20 x 1.25, 13/16" x 20 UNEF and 3/4" x 20 UNEF. Includes deep socket for dies.
- Dies are manufactured from chrome molybdenum.
- · Spiraled flutes help prevent cross threading and give a stronger cutting surface.
- Use with 1/2" square drive tooling or 27mm spanner.