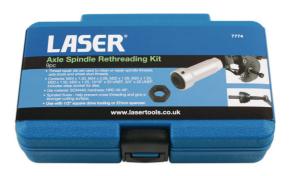

## **Axle Spindle Rethreading Kit 9pc**

Axle spindle rethreading kit for rethreading damaged or rusted axle spindles.

## **Additional Information**

- Thread repair die set used to clean or repair spindle threads, axle studs and wheel stud threads.
- Contents: M24 x 1.50, M24 x 2.00, M22 x 1.00, M22 x 1.50, M20 x 1.50, M20 x 1.25, 13/16" x 20 UNEF and 3/4" x 20 UNEF. Includes deep socket for dies.
- Dies are manufactured from chrome molybdenum.
- · Spiraled flutes help prevent cross threading and give a stronger cutting surface.
- Use with 1/2" square drive tooling or 27mm spanner.